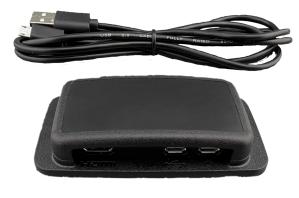

### Parts needed

1. Cosmostreamer Lite box with Micro-USB cable

Mini-HDMI

Micro-USB goggles

Micro-USB power

2. DJI Goggles 2 or DJI Integra (not included)

- 3. Optional: Micro-USB cable for box power (not included)
- 4. Optional: Any USB power bank or USB power supply (not included)
- 5. Any HDMI display or other HDMI device (not included)
- 6. Mini-HDMI cable (not included)