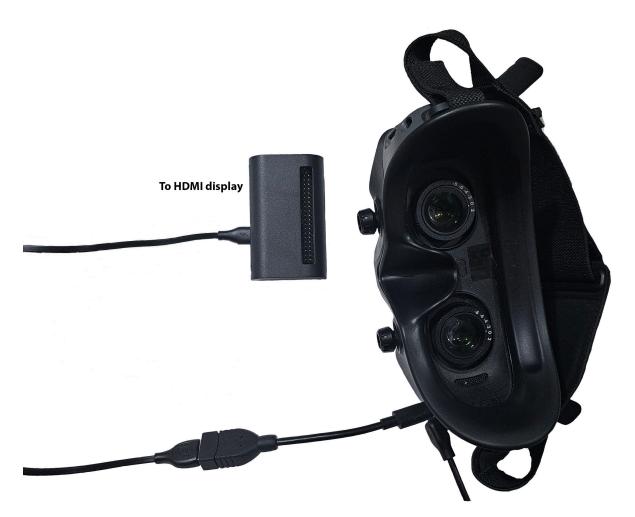

#### With a power from the Goggles

- 1. Plug HDMI display to mini-HDMI port on Cosmostreamer Lite Box.
- 2. Plug Micro-USB cable one side into Cosmostreamer Lite Box Micro-USB port (near Micro-HDMI port) and another side into the USB-C OTG adapter from Goggles2/Integra kit.
- 3. Plug USB-C OTG adapter to the Goggles2/Integra

#### With a power from the external USB powerbank or power supply

- 1. Plug HDMI display to Mini-HDMI port on Cosmostreamer Lite Box.
- 2. Plug Micro-USB cable to the box Micro-USB power port and to the any USB power supply or powerbank.
- 3. Plug Micro-USB cable one side into Cosmostreamer Lite Box Micro-USB port (near micro-HDMI port) and another side into the USB-C OTG adapter from Goggles2/Integra kit.
- 4. Plug USB-C OTG adapter to the Goggles2/Integra