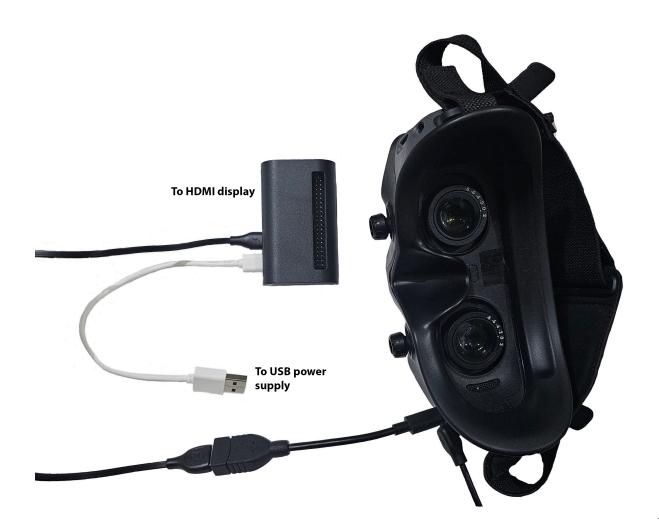

#### With a power from the Goggles

- 1. Plug HDMI display to mini-HDMI port on Cosmostreamer Lite Box.
- 2. Plug Micro-USB cable one side into Cosmostreamer Lite Box Micro-USB port (near Micro-HDMI port) and another side into the USB-C OTG adapter from Goggles2/Integra kit.
- 3. Plug USB-C OTG adapter to the Goggles2/Integra

Note: Box plastic case may be different

#### With a power from the external USB powerbank or power supply

- 1. Plug HDMI display to Mini-HDMI port on Cosmostreamer Lite Box.
- 2. Plug Micro-USB cable to the box Micro-USB power port and to the any USB power supply or powerbank.
- 3. Plug Micro-USB cable one side into Cosmostreamer Lite Box Micro-USB port (near micro-HDMI port) and another side into the USB-C OTG adapter from Goggles2/Integra kit.
- 4. Plug USB-C OTG adapter to the Goggles2/Integra